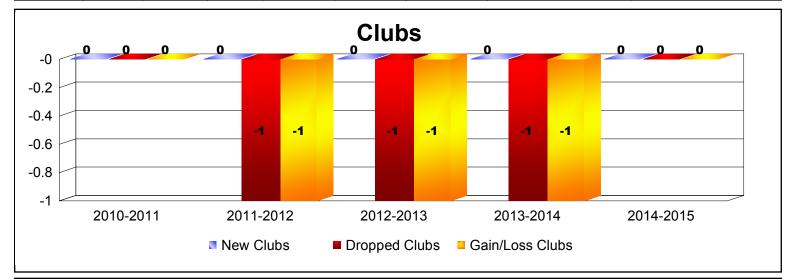

District 110AZ

As of June 2015 Cumulative

| Year      | New<br>Clubs | Dropped<br>Clubs | Gain/<br>Loss<br>Clubs | New<br>Members | Charter<br>Members | Reinstate<br>Members | Transfer<br>Members | Total<br>Member<br>Added | Total<br>Members<br>Dropped | Gain/<br>Loss<br>Members |
|-----------|--------------|------------------|------------------------|----------------|--------------------|----------------------|---------------------|--------------------------|-----------------------------|--------------------------|
| 2010-2011 | 0            | 0                | 0                      | 161            | 0                  | 3                    | 4                   | 168                      | -218                        | -50                      |
| 2011-2012 | 0            | -1               | -1                     | 97             | 0                  | 2                    | 9                   | 108                      | -65                         | 43                       |
| 2012-2013 | 0            | -1               | -1                     | 132            | 0                  | 8                    | 4                   | 144                      | -242                        | -98                      |
| 2013-2014 | 0            | -1               | -1                     | 132            | 0                  | 4                    | 1                   | 137                      | -142                        | -5                       |
| 2014-2015 | 0            | 0                | 0                      | 95             | 0                  | 8                    | 3                   | 106                      | -166                        | -60                      |
| Average   | 0            | -1               | -1                     | 123            | 0                  | 5                    | 4                   | 133                      | -167                        | -34                      |