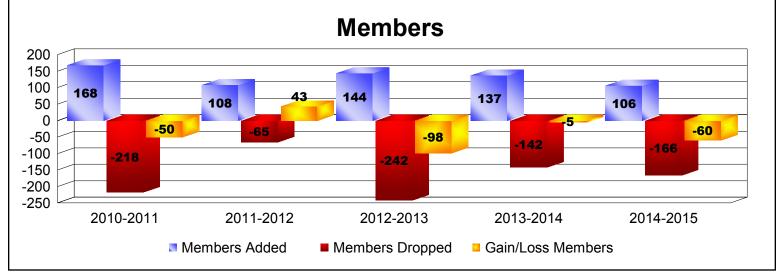

District 110AZ

As of June 2015 Cumulative

| Year      | New<br>Clubs | Dropped<br>Clubs | Gain/<br>Loss<br>Clubs | New<br>Members | Charter<br>Members | Reinstate<br>Members | Transfer<br>Members | Total<br>Member<br>Added | Total<br>Members<br>Dropped | Gain/<br>Loss<br>Members |
|-----------|--------------|------------------|------------------------|----------------|--------------------|----------------------|---------------------|--------------------------|-----------------------------|--------------------------|
| 2010-2011 | 0            | 0                | 0                      | 161            | 0                  | 3                    | 4                   | 168                      | -218                        | -50                      |
| 2011-2012 | 0            | -1               | -1                     | 97             | 0                  | 2                    | 9                   | 108                      | -65                         | 43                       |
| 2012-2013 | 0            | -1               | -1                     | 132            | 0                  | 8                    | 4                   | 144                      | -242                        | -98                      |
| 2013-2014 | 0            | -1               | -1                     | 132            | 0                  | 4                    | 1                   | 137                      | -142                        | -5                       |
| 2014-2015 | 0            | 0                | 0                      | 95             | 0                  | 8                    | 3                   | 106                      | -166                        | -60                      |
| Average   | 0            | -1               | -1                     | 123            | 0                  | 5                    | 4                   | 133                      | -167                        | -34                      |